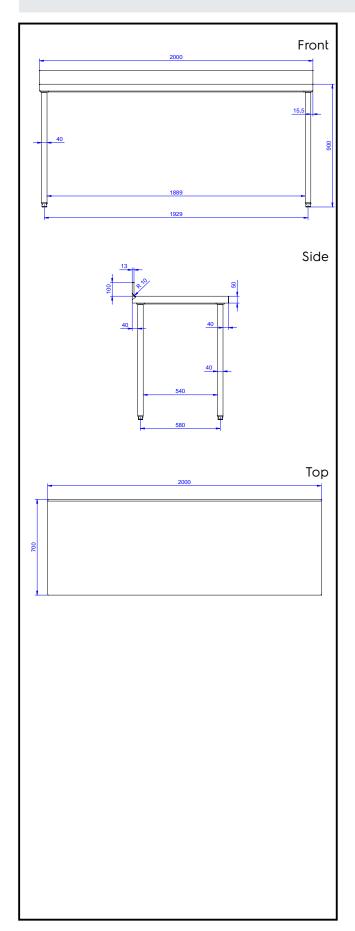

# **Key Information:**

| External dimensions, Width:                                        |            |
|--------------------------------------------------------------------|------------|
| 133059 (TG2010EN)                                                  | 2000 mm    |
| External dimensions, Depth:                                        | 700 mm     |
| External dimensions, Height:                                       | 900 mm     |
| Upstand Dimensions, Height:                                        | 100 mm     |
| Upstand Dimensions, Depth:                                         | 13 mm      |
| Upstand Dimensions, Radius:                                        | R=10       |
| Worktop thickness:                                                 | 50 mm      |
| Net weight:                                                        | 58 kg      |
| Drawer combinations - No.<br>400 mm drawers                        | 3          |
| Drawer combinations -<br>No.600 mm drawers                         | 3          |
| Key Information - Drawer<br>combinations - 400 + 600<br>mm drawers | 1+2 or 2+1 |
|                                                                    |            |

#### Item No.

The 50mm high worktop in 304 AISI stainless steel, 1,5mm in thickness, has anti-drip edges and welded corners. Under-top reinforcement bars in 304 AISI stainless steel. Integral rear upstand, h=100mm, with 10mm radius. Round section legs and feet in 304 AISI stainless steel, 50mm in diameter. Height-adjustable feet (+0-50mm).

#### Construction

- 100 mm upstand with 10 mm radioused corner and 13 mm deep, designed to be used against a wall.
- Worktop with 50 mm high profile, in s/s Scotch Brite finishing, 15/10 in thickness with anti-drip edges and welded corners.
- Round section legs with feet in 304 AISI stainless steel, 50 mm in diameter, adjustable in height by +0/-40 mm.
- Delivered in knock-down package.
- Wide range of taps are available to suit every need.
- Heavy duty construction entirely in AISI 304 stainless steel to offer maximum durability.